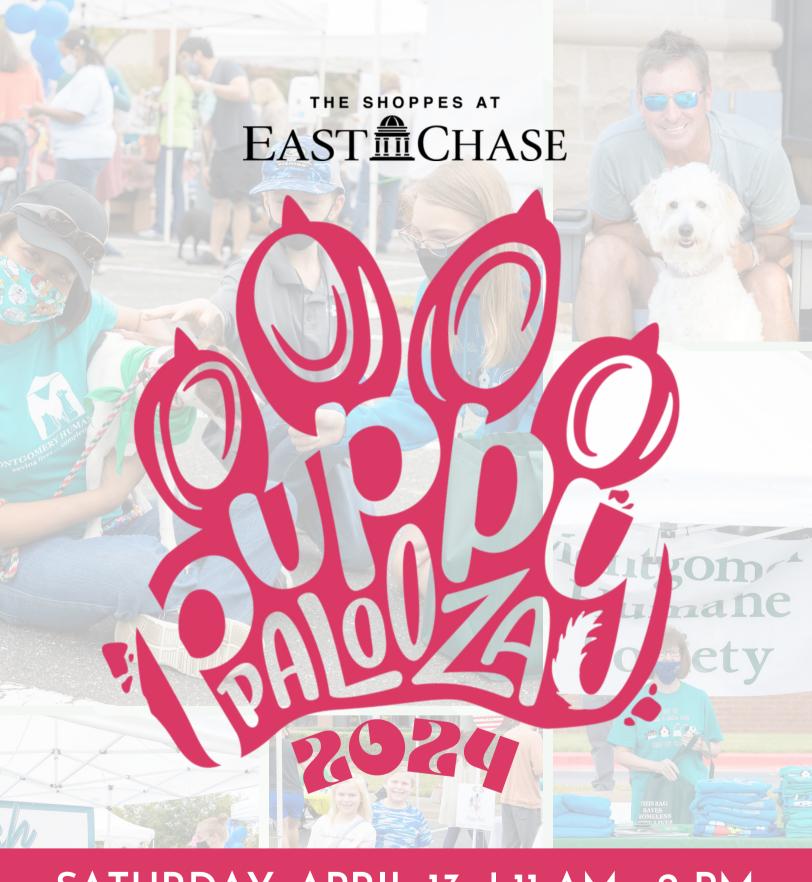

SATURDAY, APRIL 13 | 11 AM - 2 PM

Thank you for considering a sponsorship opportunity for The Shoppes at EastChase 9th Annual Puppy Palooza! This fun event is Montgomery's furriest addition to the festival season and promises to be the Ulti-Mutt day out for people and their dogs! We hope, with your support, to make Puppy Palooza a huge success and look forward to helping Montgomery's neediest animals.

We are thrilled to announce that Puppy Palooza 2024 will benefit the Montgomery Humane Society! The Montgomery Humane Society is a 501 (c)(3) nonprofit organization that is committed to improving the lives of dogs in need by providing foster homes, medical care, and matching them with their forever friends through adoption initiatives.

Puppy Palooza will include live music, a fido marketplace, doggy activities, great food from local food trucks, k9 splash zone, and much more! There is something for the whole family, two legged and four legged alike! You don't want to miss it.